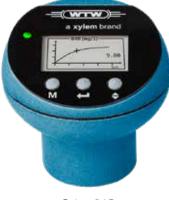

#### Unmistakable

The heads with two colors in a modern design with adjustable numeric sample ID support the distinction between inlet and outlet.

#### Display

A modern graphic display supports the input and provides multiple information.

- Display of the curve
- Selection of the sample volume
- Call-up of interim values

Head with curve representation: BOD curve after 5 days