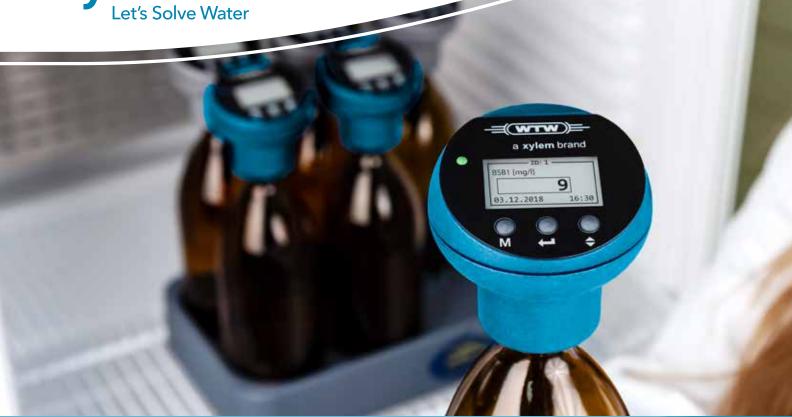

## Respirometric BOD secure, easy, convenient

OXITOP®-i

a xylem brand

#### Up-to-date BOD Measurement

The new OxiTop®-i is a modern easy-to-use instrument for BOD measurement (Biochemical Oxygen Demand). The duration can be defined between one and seven days.

The sample volume can be selected in the menu. The conversion into the corrseponding BOD value will be automatic, error-free and convenient. A small LED informs about the actual operating condition of the head.

#### Unmistakable

The heads with two colors in a modern design with adjustable numeric sample ID support the distinction between inlet and outlet.

#### Display

A modern graphic display supports the input and provides multiple information.

- Display of the curve
- Selection of the sample volume
- Call-up of interim values

Head with curve representation: BOD curve after 5 days

- ID: 1 -

Current BOD value

Sample volume