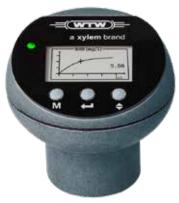

#### Unmistakable

The heads with two colors in a modern design with adjustable numeric sample ID support the distinction between inlet and outlet.

#### Display

A modern graphic display supports the input and provides multiple information.

- Display of the curve
- Selection of the sample volume
- Call-up of interim values

Head with curve representation: BOD curve after 5 days