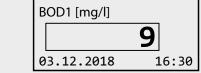

| Selectable duration (days)                                          | 1 to 7                                                  |  |
| Selectable sample volumes (ml) 22.7; 43.5; 97.0; 164; 250; 365; 432 |                                                         |  |
| BOD measuring range                                                 | 0 to 4000 mg/l                                          |  |
| Display                                                             | LCD grahic, backlit, menu controlled                    |  |
| Indicator LED                                                       | RGB                                                     |  |
| Battery                                                             | 1 x CR 2450                                             |  |



Current BOD value

Sample volume

#### Ordering information

| Model           | Description                                                                                                                                                                                                                                                                                             | Order No. |
|-----------------|---------------------------------------------------------------------------------------------------------------------------------------------------------------------------------------------------------------------------------------------------------------------------------------------------------|-----------|
| OxiTop®-i IS 6  | BOD instrument for self-check with 6 measuring units, wit