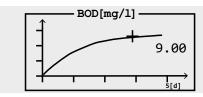

#### Display

A modern graphic display supports the input and provides multiple information.

- Display of the curve
- Selection of the sample volume
- Call-up of interim values

Head with curve representation: BOD curve after 5 days