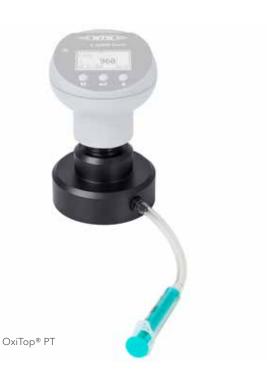

#### Accessories

A routine supports in each head a testing of the pressure measurement with the OxiTop® PT.

Our new thermocabinets provide the optimum incubation, please order our flyer "Provide the right Temperature ...