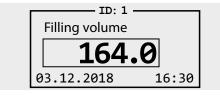

top®-i B

#### Up-to-date BOD Measurement

The new OxiTop®-i is a modern easy-to-use instrument for BOD measurement (Biochemical Oxygen Demand). The duration can be defined between one and seven days.

The sample volume can be selected in the menu. The conversion into the corrseponding BOD value will be automatic, error-free and convenient. A small LED informs about the actual operating condition of the head.

#### Unmistakable

The heads with two colors in a modern design with adjustable numeric sample ID support the distinction between inlet and outlet.

#### Display

A modern graphic display supports the input and provides multiple information.

- Display of the curve
- Selection of the sample volume
- Call-up of interim values



Head with curve representation: BOD curve after 5 days



- ID: 1 -

#### Set

For OxiTop<sup>®</sup> sets including stirring platforms and accessories are available.

- 6 respectively 12 measuring places
- Inductive stirring platforms with pro-• gram controlled operation
- Two overflow meassuring flasks for inlet and outlet measurement
- Including CO<sub>2</sub> absorbant and nitrification inhibitor

#### Accessories

A routine supports in each head a testing of the pressure measurement with the OxiTop® PT.

Our new thermocabinets provide the optimum incubation, please order our flyer "Provide the right Temperature ...

... WITH THERMOSTATIC CABINETS FOR OxiTop®" Order number 999253US



#### **Technical Specifications**

| Model                                                               | OxiTop <sup>®</sup> -i G resp. OxiTop <sup>®</sup>